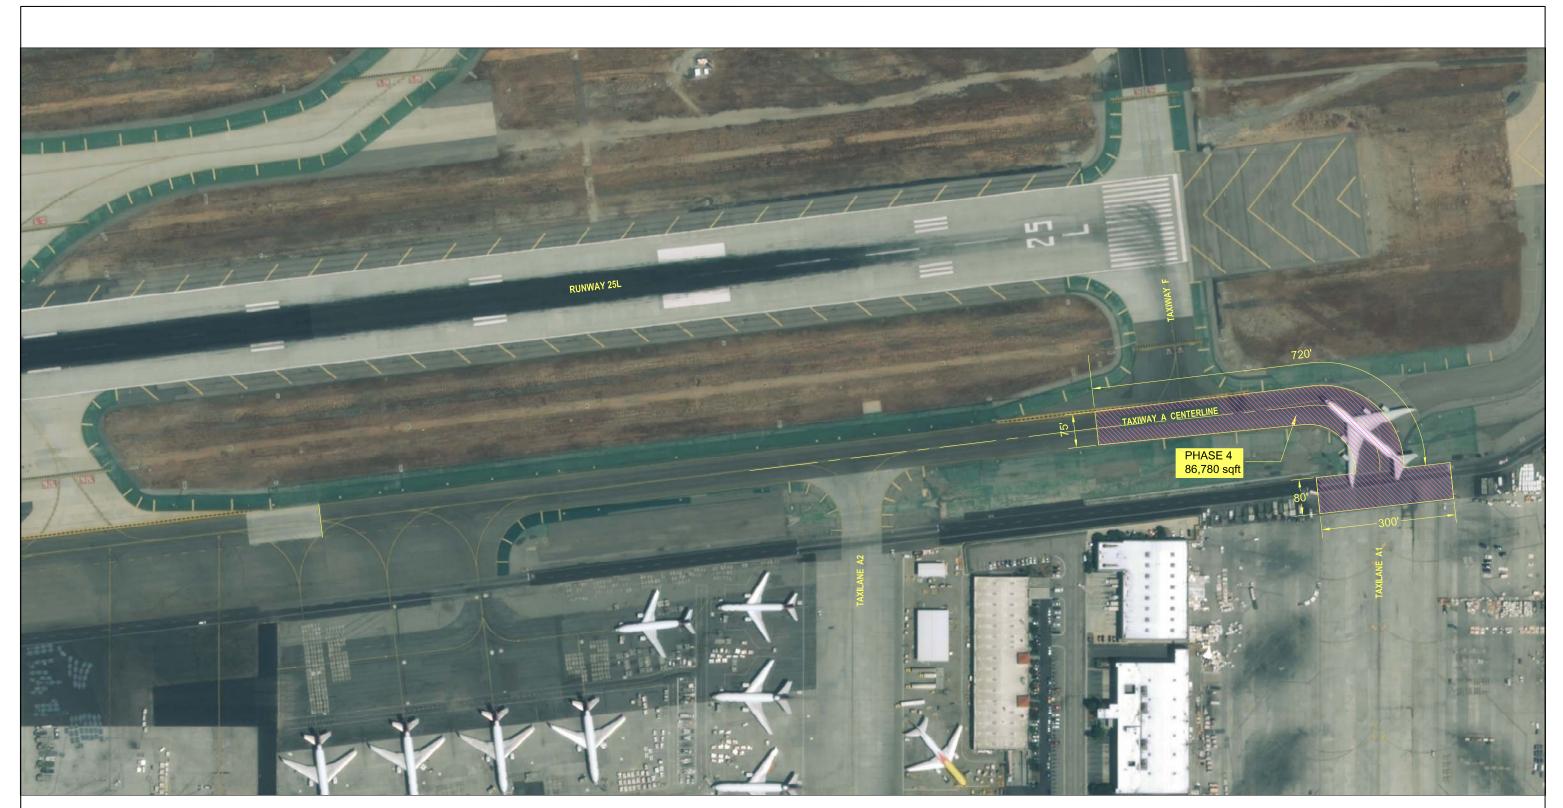

## Taxiway A Repaving Project – Next Phase

The next phase of asphalt repaving on Taxiway A will take place on Friday, August 4<sup>th</sup> and last until Wednesday, August 9<sup>th</sup>. The closure will extend from Taxiway F (including Taxiway F south of Runway 25L) to the entrance to the Imperial Cargo Complex (ICC) at Taxilane A1. The time duration will be from 12:01am on August 4<sup>th</sup> until 08:00am on August 9<sup>th</sup>. During this time, aircraft that typically park at ICC will be accommodated at alternate parking positions. In addition, all Aircraft Design Group VI (ADG VI) aircraft will be required to use Runway 24L for departure. During the closure window, portions of the vehicle service road across the A1 Taxilane will also be repaved. Service road traffic will be detoured around the repaving area. An exhibit has been attached that highlights the affected areas.

Issue Date: July 24th, 2017

Subject: Taxiway A Repaving Project – Next Phase

TAXIWAY A PAVEMENT REHABILITATION PRELIMINARY SCOPING PLAN NOT TO SCALE

LEGEND:

PHASE 4 - AREA OF WORK

<u>SCOPE OF WORK:</u> - MILL AND OVERLAY 5-INCH ASPHALT PAVEMENT. - RE-STRIPE EXISTING PAVEMENT MARKINGS.

LENGTH: 1,020 FT TAXIWAY WIDTH: 75 FT PHASE 4 AREA: 86,780 SQFT

|                | Los Angeles World Airports                          |                         |                  |  |          |  |
|----------------|-----------------------------------------------------|-------------------------|------------------|--|----------|--|
|                | APMS                                                |                         |                  |  |          |  |
|                | TAXIWAY A - PHASE 4<br>PAVEMENT REHABILITATION PLAN |                         |                  |  |          |  |
|                | SUBMITTED BY                                        |                         |                  |  |          |  |
|                | ASST. CHIE                                          | CHIEF AIRPORTS ENGINEER |                  |  |          |  |
|                | DRAWN                                               | CHECKED                 | plan set<br>4 Of |  | SHEET C4 |  |
| GRID LOCATIONS |                                                     |                         |                  |  |          |  |
| TO             | FILE NAME                                           | NAME                    |                  |  |          |  |