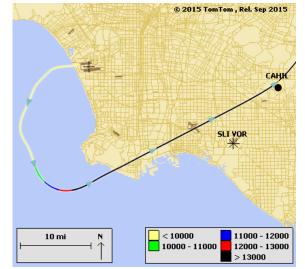

The graphs below show the total number of jets turning south upon departure from LAX and the number of those departures that fly over the Palos Verdes Peninsula. Sample Jet Departure Flight Track Over PV Peninsula

#### Jet Altitudes over PV Peninsula