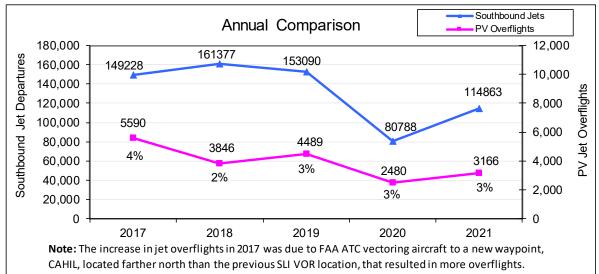

The graphs below show the total number of jets turning south upon departure from LAX and the number of those departures that fly over the Palos Verdes Peninsula. Sample Jet Departure Flight Track Over PV Peninsula