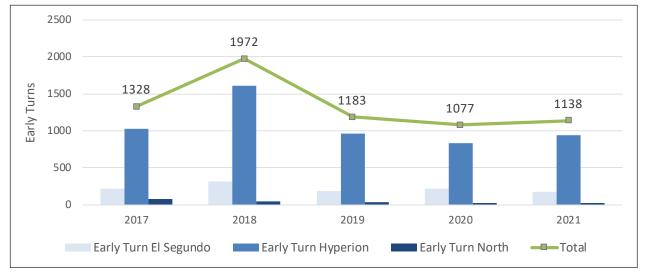

# Early Turns

An "early turn" occurs when an aircraft on a westerly departure from any of the four LAX runways initiates a turn prior to reaching the shoreline that results in the aircraft flying over the community to either the north or south of the airport.

#### Annual Comparison