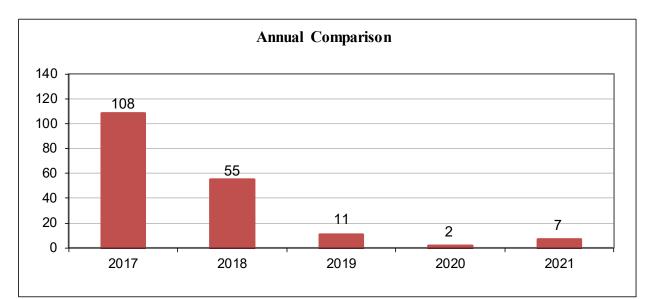

# Statistical Update on LAX Aircraft Operations

- East Departures
- Early Turns
- Go-arounds
- Palos Verdes Overflights

### January 19, 2022

### LAX/Community Noise Roundtable

### Non-Conforming East Departures Midnight to 6:30 AM



The graphs below show a summary of aircraft operations departing to the east while the airport is still conducting westerly departures between midnight and 6:30 a.m. These individual easterly departures usually occur when the pilot of a heavy aircraft (e.g. B747s) determines that the tail wind is too great for the weight of the aircraft and requests to depart east into the wind for aircraft safety.







# Early Turns



An "early turn" occurs when an aircraft on a westerly departure from any of the four LAX runways initiates a turn prior to reaching the shoreline that results in the aircraft flying over the community to either the north or south of the airport.



#### Annual Comparison



### Monthly Comparison





Go-arounds usually occur when aircraft are unable to land on their first attempt and would have to circle back around to rejoin the arrival route to land at LAX. The graphs below provide statistics for the number of go-arounds at LAX.







## Palos Verdes Peninsula – Turboprop Overflights



**Note:** Prior to SkyWest's fleet mix change (turboprop to jet aircraft) in early 2015, the number of southbound turboprop departures was about 800 per month, with around 300 aircr