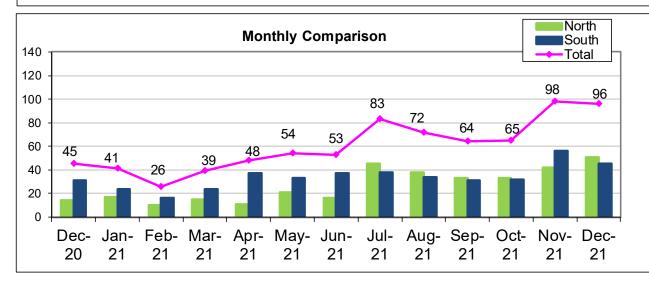

### Monthly Comparison

Go-arounds usually occur when aircraft are unable to land on their first attempt and would have to circle back around to rejoin the arrival route to land at LAX. The graphs below provide statistics for the number of go-arounds at LAX.