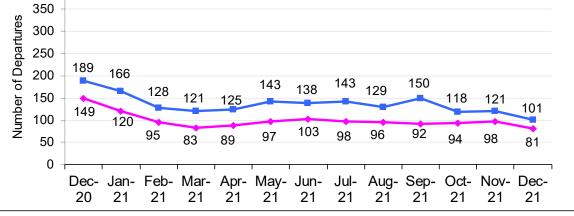

### Monthly Comparison

Go-arounds usually occur when aircraft are unable to land on their first attempt and would have to circle back around to rejoin the arrival route to land at LAX. The graphs below provide statistics for the number of go-arounds at LAX.

## Palos Verdes Peninsula – Turboprop Overflights

**Note:** Prior to SkyWest's fleet mix change (turboprop to jet aircraft) in early 2015, the number of southbound turboprop departures was about 800 per month, with around 300 aircraft flying over the PV Peninsula.