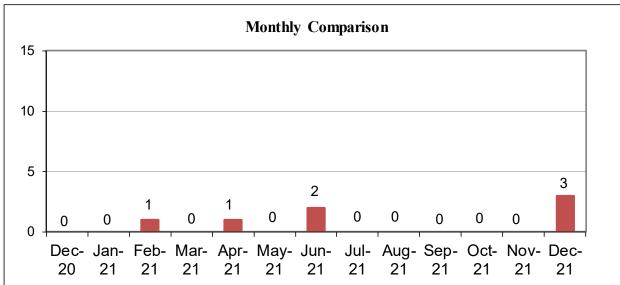

### Monthly Comparison

Go-arounds usually occur when aircraft are unable to land on their first attempt and would have to circle back around to rejoin the arrival route to land at LAX. The graphs below provide statistics for the number of go-arounds at LAX.