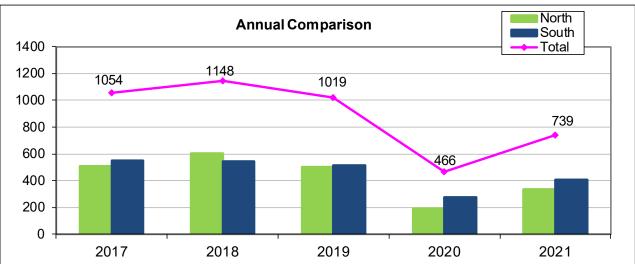

## Palos Verdes Peninsula – Turboprop Overflights

**Note:** Prior to SkyWest's fleet mix change (turboprop to jet aircraft) in early 2015, the number of southbound turboprop departures was about 800 per month, with around 300 aircraft flying over the PV Peninsula.

The graphs below show the total number of jets turning south upon departure from LAX and the number of those departures that fly over the Palos Verdes Peninsula. Sample Jet Departure Flight Track Over PV Peninsula