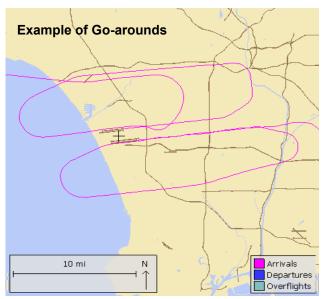

### Monthly Comparison

Go-arounds usually occur when aircraft are unable to land on their first attempt and would have to circle back around to rejoin the arrival route to land at LAX. The graphs below provide statistics for the number of go-arounds at LAX.