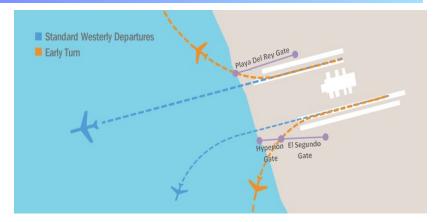

# Early Turns

An "early turn" occurs when an aircraft on a westerly departure from any of the four LAX runways initiates a turn prior to reaching the shoreline that results in the aircraft flying over the community to either the north or south of the airport.