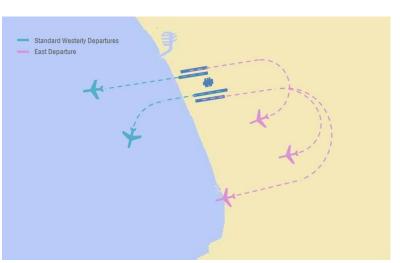

### Non-Conforming East Departures Midnight to 6:30 AM

The graphs below show a summary of aircraft operations departing to the east while the airport is still conducting westerly departures between midnight and 6:30 a.m. These individual easterly departures usually occur when the pilot of a heavy aircraft (e.g. B747s) determines that the tail wind is too great for the weight of the aircraft and requests to depart east into the wind for aircraft safety.