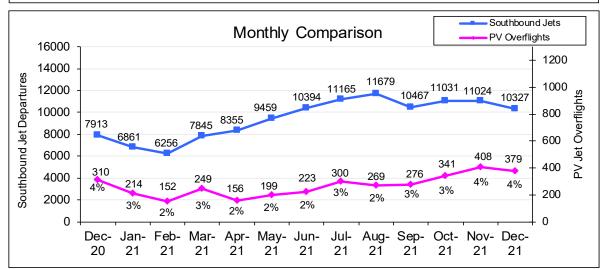

## Palos Verdes Peninsula – Turboprop Overflights

**Note:** Prior to SkyWest's fleet mix change (turboprop to jet aircraft) in early 2015, the number of southbound turboprop departures was about 800 per month, with around 300 aircraft flying over the PV Peninsula.

The graphs below show the total number of jets turning south upon departure from LAX and the number of those departures that fly over the Palos Verdes Peninsula. Sample Jet Departure Flight Track Over PV Peninsula