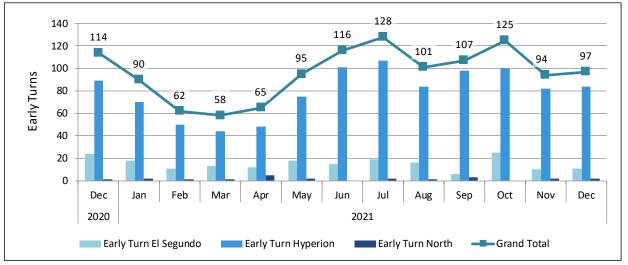

# Early Turns

An "early turn" occurs when an aircraft on a westerly departure from any of the four LAX runways initiates a turn prior to reaching the shoreline that results in the aircraft flying over the community to either the north or south of the airport.

### Monthly Comparison

Go-arounds usually occur when aircraft are unable to land on their first attempt and would have to circle back around to rejoin the arrival route to land at LAX. The graphs below provide statistics for the number of go-arounds at LAX.