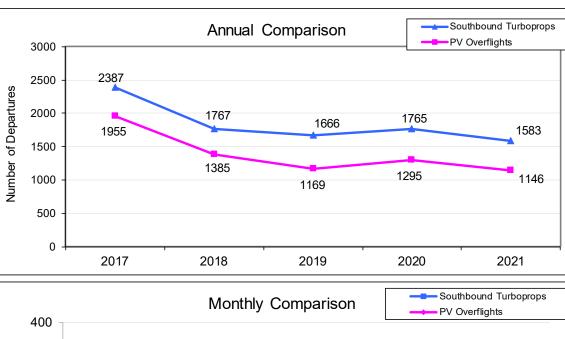

#### Annual Comparison

## Palos Verdes Peninsula – Turboprop Overflights

**Note:** Prior to SkyWest's fleet mix change (turboprop to jet aircraft) in early 2015, the number of southbound turboprop departures was about 800 per month, with around 300 aircraft flying over the PV Peninsula.