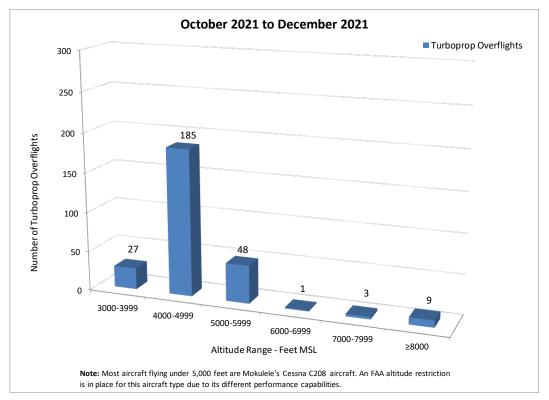

## Annual Comparison



### Monthly Comparison





Go-arounds usually occur when aircraft are unable to land on their first attempt and would have to circle back around to rejoin the arrival route to land at LAX. The graphs below provide statistics for the number of go-arounds at LAX.







## Palos Verdes Peninsula – Turboprop Overflights



**Note:** Prior to SkyWest's fleet mix change (turboprop to jet aircraft) in early 2015, the number of southbound turboprop departures was about 800 per month, with around 300 aircraft flying over the PV Peninsula.













The graphs below show the total number of jets turning south upon departure from LAX and the number of those departures that fly over the Palos Verdes Peninsula. Sample Jet Departure Flight Track Over PV Peninsula













#### Jet Altitudes over PV Peninsula