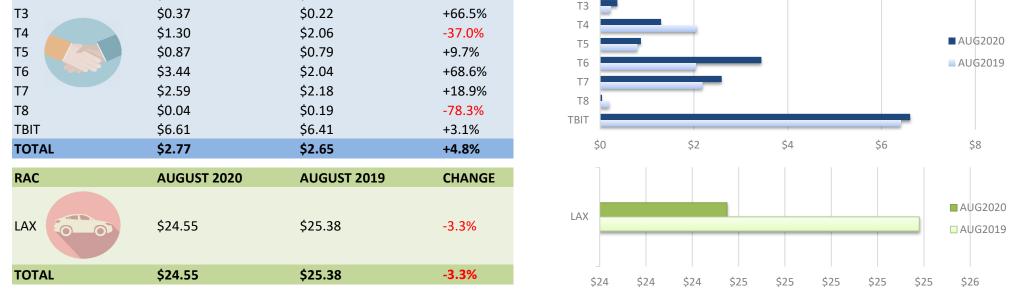

Gross sales from Services are down 77.2% (\$8.03m).

RAC sales are down 79% (\$78.75m).

| SERVICES | AUGUST 2020 | AUGUST 2019  | CHANGE |
|----------|-------------|--------------|--------|
| T1       | \$283,440   | \$382,540    | -25.9% |
| Т2       | \$692,648   | \$1,813,102  | -61.8% |
| Т3       | \$7,818     | \$82,819     | -90.6% |
| T4       | \$188,765   | \$945,790    | -80.0% |
| T5       | \$132,623   | \$388,676    | -65.9% |
| т6       | \$228,217   | \$813,831    | -72.0% |
| Т7       | \$300,518   | \$909,082    | -66.9% |
| Т8       | \$371       | \$31,352     | -98.8% |
| TBIT     | \$536,127   | \$5,030,828  | -89.3% |
| TOTAL    | \$2,370,525 | \$10,398,020 | -77.2% |

| RAC   | AUGUST 2020  | AUGUST 2019  | CHANGE |
|-------|--------------|--------------|--------|
|       | \$20,987,618 | \$99,742,614 | -79.0% |
| TOTAL | \$20,987,618 | \$99,742,614 | -79.0% |

## **CONCESSION GROSS SALES PER ENPLANEMENT AUGUST 2020**

| CONCESSION            | AUGUST 2020             | AUGUST 2019             | CHANGE           |             |        | I    |       |   |
|-----------------------|-------------------------|-------------------------|------------------|-------------|--------|------|-------|---|
| DVERTISING            | \$1.80                  | \$0.97                  | +86.1%           | ADVERTISING |        |      |       |   |
| JTYFREE <sup>1</sup>  | \$0.00                  | \$13.77                 | -100.0%          | DUTYFREE    |        |      |       |   |
| kВ                    | \$5.80                  | \$9.11                  | -36.4%           | F&B         |        | _    | _     |   |
| ETAIL                 | \$5.24                  | \$4.94                  | +6.1%            |             | _      | _    |       |   |
| ERVICES               | \$2.77                  | \$2.65                  | +4.8%            | RETAIL      |        |      |       |   |
| N-TERMINAL CON.       | \$15.62                 | \$23.45                 | -33.4%           | SERVICES    |        |      |       |   |
| AC                    | \$24.55                 | \$25.38                 | -3.3%            | RAC         |        |      |       |   |
| OFF-TERMINAL CON.     | \$24.55                 | \$25.38                 | -3.3%            |             |        |      |       |   |
| DTAL CONCESSION       | \$40.17                 | \$48.83                 | -17.7%           | \$0         | \$5    | \$10 | \$15  |   |
| VERTISING             | AUGUST 2020             | AUGUST 2019             | CHANGE           |             |        |      |       |   |
|                       | \$1.80                  | \$0.97                  | +86.1%           | LAX         |        |      | _     |   |
| OTAL                  | \$1.80                  | \$0.97                  | +86.1%           | \$0.0       | \$0.5  |      | \$1.0 |   |
| ITY FREE <sup>1</sup> | AUGUST 2020             | AUGUST 2019             | CHANGE           | ţ.          | ý ö tö |      | ÷ 210 |   |
| 2                     | \$0.00                  | \$6.27                  | -100.0%          | Т2          |        |      |       |   |
|                       | \$0.00                  | \$0.00                  | -100.0%          | Т3          |        |      |       |   |
|                       | \$0.00                  | \$8.48                  | -100.0%          | T4          |        | -    |       |   |
| DUTY<br>FREE          | \$0.00 <sup>2</sup>     | \$0.13 <sup>2</sup>     | -100.0%          | T5          |        |      |       |   |
|                       | \$0.00                  | \$2.80                  | -100.0%          | T6          | -      |      |       |   |
|                       | \$0.00                  | \$10.36                 | -100.0%          | T7          |        |      |       |   |
| IT                    | \$0.00                  | \$27.18                 | -100.0%          | ТВІТ        |        |      |       | _ |
| TAL                   | \$0.00                  | \$13.77                 | -100.0%          | \$0         | \$5    | \$10 | \$15  |   |
| В                     | AUGUST 2020             | AUGUST 2019             | CHANGE           | I           |        |      |       |   |
|                       | \$5.94                  | \$9.11                  | -34.8%           | T1          |        |      |       |   |
|                       | \$6.25                  | \$7.52                  | -16.9%           | T2          |        |      |       |   |
|                       | \$0.00                  | \$7.88                  | -100.0%          | Т3          |        |      |       |   |
|                       | \$8.33                  | \$9.37                  | -11.1%           | Т6          |        |      |       | _ |
| Т                     | \$6.53                  | \$10.45                 | -37.5%           | твіт        |        |      |       |   |
| M TERM.               | \$6.22                  | \$9.11                  | -31.7%           | Т4          |        |      |       |   |
|                       | \$5.80                  | \$9.72                  | -40.3%           | т5          |        |      |       |   |
| 7                     | \$5.98                  | \$9.71                  | -38.3%           |             |        |      |       |   |
|                       | \$4.40                  | \$8.60                  | -48.8%           | Τ7          |        |      |       |   |
| DN-TCM TERM.          | \$0.00<br><b>\$5.36</b> | \$7.01<br><b>\$9.12</b> | -100.0%          | Т8          |        |      |       |   |
| ON-TOWITERIM.         | \$5.80                  | \$9.12<br>\$9.11        | -41.2%<br>-36.4% | \$0         | \$2    | \$4  | \$6   | ç |
| TAIL                  | AUGUST 2020             | AUGUST 2019             | CHANGE           |             |        |      |       |   |
| TAIL                  | \$5.11                  | \$3.58                  | +42.6%           | T1          |        | _    |       |   |
|                       | \$5.67                  | \$4.03                  | +40.8%           | Т2          |        | -    |       |   |
| <u>2</u><br>}         | \$0.00                  | \$2.08                  | -100.0%          | Т3          |        |      |       |   |
|                       | \$4.36                  | \$4.36                  | -0.1%            |             | _      |      |       |   |
| п                     | \$8.51                  | \$9.59                  | -11.2%           | Т6          |        |      |       |   |
| M TERM.               | \$5.56                  | \$5.52                  | +0.7%            | TBIT        |        |      |       |   |
|                       | \$5.35                  | \$5.03                  | +6.4%            | Τ4          |        |      | •     |   |
|                       | \$4.47                  | \$3.19                  | +40.2%           | Т5          |        |      |       |   |
|                       | \$5.33                  | \$4.62                  | +15.3%           | Т7          |        |      |       |   |
|                       | \$0.00                  | \$2.27                  | -100.0%          | Т8          |        |      |       |   |
| N-TCM TERM.           | \$4.92                  | \$4.04                  | +21.8%           |             | 40     |      |       |   |
| TAL                   | \$5.24                  | \$4.94                  | +6.0%            | \$0         | \$2    | \$4  | \$6   |   |
| RVICES                | AUGUST 2020             | AUGUST 2019             | CHANGE           | L           |        |      |       |   |
|                       | \$2.27                  | \$0.94                  | +141.5%          | T1          | _      |      |       |   |
|                       | \$5.00                  | \$4.17                  | +20.0%           | T2          |        |      | _     | _ |
| 2                     | 40.07                   | 40.00                   |                  | Т3          |        |      |       |   |