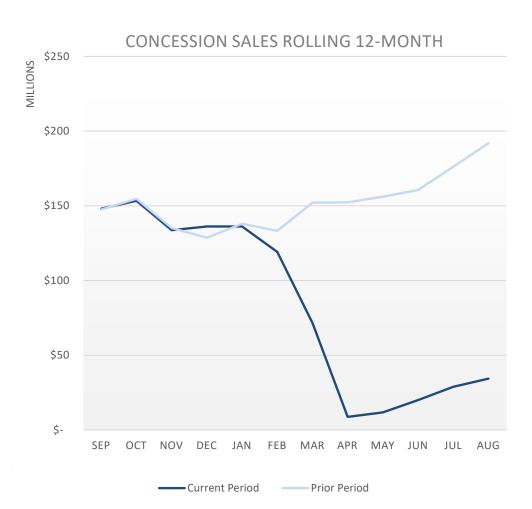

## COMMENTS:

Overall, Concession sales are down 82.1% (\$157.56m). In-Terminal Concession sales are down 85.5% (\$78.8m), compared to the 78.2% enplaned passenger (PAX) decline during the same period.

Advertising sales are down 59.5% (\$2.26m).