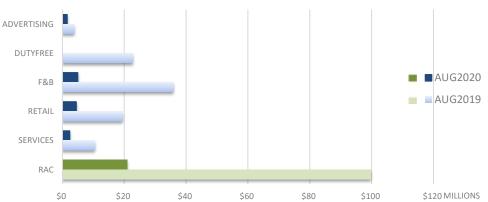

## CONCESSION GROSS SALES AUGUST 2020

| CONCESSION        | AUGUST 2020  | AUGUST 2019   | CHANGE         |
|-------------------|--------------|---------------|----------------|
| ADVERTISING       | \$1,539,643  | \$3,804,084   | -59.5%         |
| DUTYFREE          | \$0          | \$22,701,965  | -100.0%        |
| F&B               | \$4,955,958  | \$35,818,954  | -86.2%         |
| RETAIL            | \$4,483,117  | \$19,428,206  | -76.9%         |
| SERVICES          | \$2,370,525  | \$10,398,020  | -77.2%         |
| IN-TERMINAL CON.  | \$13,349,243 | \$92,151,229  | -85.5%         |
| RAC               | \$20,987,618 | \$99,742,614  | -79.0%         |
| OFF-TERMINAL CON. | \$20,987,618 | \$99,742,614  | -79.0%         |
| TOTAL CONCESSION  | \$34,336,861 | \$191,893,843 | - <b>82.1%</b> |

## COMMENTS:

Overall, Concession sales are down 82.1% (\$157.56m). In-Terminal Concession sales are down 85.5% (\$78.8m), compared to the 78.2% enplaned passenger (PAX) decline during the same period.

Advertising sales are down 59.5% (\$2.26m).

Duty Free sales are down 100% (\$22.7m). All the Duty-Free stores are closed as the Int' PAX numbers are down 90.2% YoY due to impact of COVID-19.

F & B sales are down 86.2% (\$30.86m), which is worse than the decrease in PAX of 78.2%. Sales in TCM terminals are down 87.7% (\$19.18m), while TCM terminals PAX are down 82%. Sales in Non-TCM terminals are down 83.7% (\$11.68m), while the PAX in Non-TCM terminals are down 72.4%.

Retail sales are down 76.9% (\$14.95m). TCM terminals sales are down 81.9% (\$10.85m) compared to the 82% decrease in TCM terminals PAX numbers. Sales in Non-TCM terminals are down 66.3% (\$4.09m), while PAX numbers in Non-TCM terminals are down 72.4%.

Gross sales from Services are down 77.2% (\$8.03m).

RAC sales are down 79% (\$78.75m).

| SERVICES | AUGUST 2020 | AUGUST 2019  | CHANGE |
|----------|-------------|--------------|--------|
| T1       | \$283,440   | \$382,540    | -25.9% |
| Т2       | \$692,648   | \$1,813,102  | -61.8% |
| Т3       | \$7,818     | \$82,819     | -90.6% |
| T4       | \$188,765   | \$945,790    | -80.0% |
| T5       | \$132,623   | \$388,676    | -65.9% |
| т6       | \$228,217   | \$813,831    | -72.0% |
| Т7       | \$300,518   | \$909,082    | -66.9% |
| Т8       | \$371       | \$31,352     | -98.8% |
| TBIT     | \$536,127   | \$5,030,828  | -89.3% |
| TOTAL    | \$2,370,525 | \$10,398,020 | -77.2% |