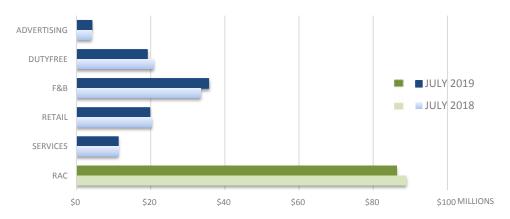

## CONCESSION GROSS SALES JULY 2019

| CONCESSION        | JULY 2019     | JULY 2018     | CHANGE |
|-------------------|---------------|---------------|--------|
| ADVERTISING       | \$4,161,622   | \$4,078,841   | +2%    |
| DUTYFREE          | \$19,114,904  | \$20,822,981  | -8%    |
| F&B               | \$35,613,072  | \$33,480,881  | +6%    |
| RETAIL            | \$19,756,459  | \$20,361,346  | -3%    |
| SERVICES          | \$11,262,885  | \$11,346,696  | -1%    |
| IN-TERMINAL CON.  | \$89,908,941  | \$90,090,744  | -0.2%  |
| RAC               | \$86,347,821  | \$88,912,848  | -3%    |
| OFF-TERMINAL CON. | \$86,347,821  | \$88,912,848  | -3%    |
| TOTAL CONCESSION  | \$176,256,762 | \$179,003,592 | -2%    |

## **COMMENTS:**

Overall, Concession sales are down 2% (\$2.75m). In-Terminal Concession sales are down 0% (\$0.18m), which is less than the 1% enplaned passenger (PAX) growth during the same period.

Advertising sales are up 2% (\$83k).

Duty Free sales are down 8% (-\$1.71M) while Int'l PAX traffic has declined 3% YoY. Overall, T2, T3, T6 and T7 experienced less passenger activity of key groups that typically drive sales. TBIT continues to see softening in spend habits of key PRC customers, as well as flight cancellations.

F & B sales are up 6% (\$2.13m), which is more than the change in PAX of 0.6%. Sales in TCM terminals are up 7% (\$1.38m), while TCM terminals PAX are up 0.5%. Sales in Non-TCM terminals are up 5% (\$751k), while the PAX in Non-TCM terminals go up 1%.

Retail sales are down 3% (\$605k). TCM terminals sales are down 5% (\$745k) compared to the 2% increase in TCM terminals PAX numbers. The decline in T3 is due to closure of Hudson News. Sales in Non-TCM terminals grew 2% (\$140k), while PAX numbers in Non-TCM terminals are up 1%.

Gross sales from Services are down 1% (\$84k). This is primarily because the increase in Alclear (\$+561k) is unable to offset the decline from the others i.e. Lenlyn (-\$476k), Boingo (-\$82k), New Zoom (-\$48k), and Smarte Carte (-\$46k).

RAC sales are down 3% (\$2.57m). On the per PAX basis, it is down 3%.