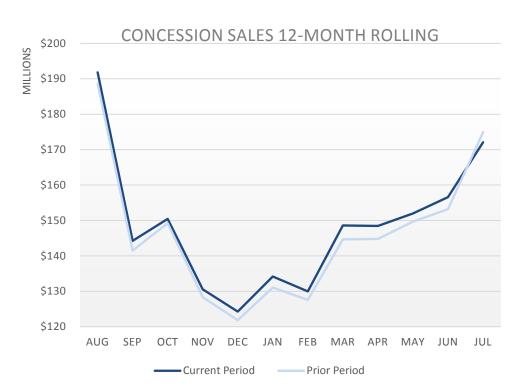

han the change in PAX of 0.6%. Sales in TCM terminals are up 7% (\$1.38m), while TCM terminals PAX are up 0.5%. Sales in Non-TCM terminals are up 5% (\$751k), while the PAX in Non-TCM terminals go up 1%.

Retail sales are down 3% (\$605k). TCM terminals sales are down 5% (\$745k) compared to the 2% increase in TCM terminals PAX numbers. The decline in T3 is due to closure of Hudson News. Sales in Non-TCM terminals grew 2% (\$140k), while PAX numbers in Non-TCM terminals are up 1%.

Gross sales from Services are down 1% (\$84k). This is primarily because the increase in Alclear (\$+561k) is unable to offset the decline from the others i.e. Lenlyn (-\$476k), Boingo (-\$82k), New Zoom (-\$48k), and Smarte Carte (-\$46k).

RAC sales are down 3% (\$2.57m). On the per PAX basis, it is down 3%.





## CONCESSION GROSS SALES PER ENPLANEMENT JULY 2019

Last Update: 09/19/19
Finance and Budget Division

| TM                                                                                                                                                                                      |                                                                                                                                                                                                                                                                                     |