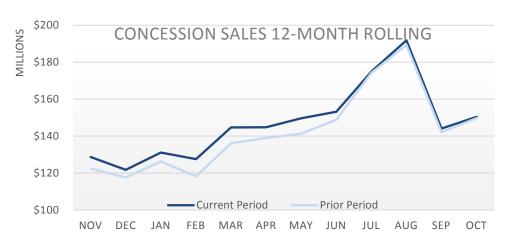

7%   |

Retail sales are up 4% (\$617k). TCM terminals sales grew 2% (\$199k), while TCM terminals pax numbers are flat (+0.5%). The significant increases in T1 and T3 are due to additional stores (i.e. Kiehl's and The New Stand in T1. LAXpress, Moshi, and Soundstage in T3. Sales in Non-TCM terminals grew 8% (\$418k), while pax numbers in Non-TCM terminals are up 1%. The majority of this growth comes from the opening of Pier No. 7 Market in T7.

Gross sales from Services are up 17% (\$1.51m). This increase in sales is due to Lenlyn (\$+926k), Alclear (+\$477k), and Boingo Wireless (+\$102k).

RAC sales are down 3% (\$2.36m). The RAC sales per pax is down 4%. After adjusting for Midway dropping out of the On-Airport RAC program, sales are down \$1.76m YoY and down 3% on the per pax basis.





## CONCESSION GROSS SALES PER ENPLANEMENT OCTOBER 2018

Last Update: 12/14/18 Finance and Budget Division

| CONCESSION ADVERTISING DUTYFREE <sup>1</sup>                                                                                                                                   | OCTOBER 2018                                                                                                                                                                                                             |                                                                                                                                                                                                                                                                               |