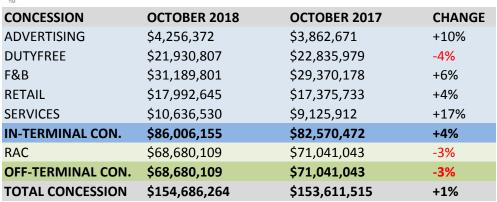

## CONCESSION GROSS SALES OCTOBER 2018

Last Update: 12/14/18 Finance and Budget Division

| CHANGE | ADVERTISING |    |      |      |      |                  |
|--------|-------------|----|------|------|------|------------------|
| +10%   | DUTY-DEE    |    |      |      |      |                  |
| -4%    | DUTYFREE    |    |      |      |      |                  |
| +6%    | F&B         |    |      | •    |      | OCTOBER 2018     |
| +4%    | RETAIL      |    |      |      |      | OCTOBER 2017     |
| +17%   |             |    |      |      |      |                  |
| +4%    | SERVICES    |    |      |      |      |                  |
| -3%    | RAC         |    |      |      |      |                  |
| -3%    | غ           | .0 | ¢20  | ¢40  | \$60 | Ć80              |
| +1%    | Ş           | 60 | \$20 | \$40 | \$60 | \$80<br>MILLIONS |
|        |             |    |      |      |      | IVIILLIUNS       |

Overall, Concession sales are up 1% (\$1.07m). In-Terminal Concession sales are up 4% (\$3.44m), which is more than the 1% enplaned passenger (pax) growth

| DUTY FREE | OCTOBER 2018 | OCTOBER 2017 | CHANGE |
|-----------|--------------|--------------|--------|
| T2        | \$1,097,360  | \$1,197,986  | -8%    |
| T3        | \$51,203     | \$63,418     | -19%   |
| T4 DUTY   | \$709,799    | \$539,819    | +31%   |
| T5 FREE   | \$56,214     | \$68,806     | -18%   |
| T6        | \$340,130    | \$339,007    | +0.3%  |
| T7        | \$405,695    | \$472,742    | -14%   |
| TBIT      | \$19,270,406 | \$20,154,201 | -4%    |
| TOTAL     | \$21,930,807 | \$22,835,979 | -4%    |

## during the same period. Advertising sales are up 10% (\$394k).

| 1011      | 713,270,100  | 720,131,201  | 170    |
|-----------|--------------|--------------|--------|
| TOTAL     | \$21,930,807 | \$22,835,979 | -4%    |
|           |              |              |        |
| F & B     | OCTOBER 2018 | OCTOBER 2017 | CHANGE |
| T1        | \$3,970,016  | \$3,311,698  | +20%   |
| T2        | \$2,787,834  | \$2,898,746  | -4%    |
| T3        | \$2,525,446  | \$2,047,887  | +23%   |
| T6        | \$3,423,125  | \$3,531,044  | -3%    |
| TBIT      | \$5,929,515  | \$5,533,503  | +7%    |
| TCM TERM. | \$18,635,936 | \$17,322,877 | +8%    |
| T4        | \$4,259,231  | \$4,379,861  | -3%    |
| T5        | \$4,173,384  | \$3,906,567  | +7%    |
|           |              |              |        |

Duty Free sales are down -4% (-\$0.91m), with the majority of the reduction coming from TBIT (-4% or -\$884k). T2 has seen a slow down in PRC salesdue to fluctuating departuring gates for DL 89. DFS is working on assortment fine tuning to drive conversion. T3 sales dropped due to closure of original check-in space. Installing additional signages for better visibility and guidance. T4 continued to benefit from increase in PRC sales due to flights departing in T4. Assortment fine tune to display nationality focused items in prime retail space. T5 continued to slow down with the majority of business came from domestic beauty customers. T6 was flat as growth from European and Korean customers was offset by a slow down in PRC and domestic customers. T7 has seen a drop in PRC sales, particularly coming from beauty products. Growth from local passengers was unable to offset the loss due to different spending behaviour. TBIT has seen a slow down on a YoY basis when comparing to a very strong performance last year. Unfavorable macro economic factors played a big part in this.

F & B sales are up 6% (\$1.82m), which is more than the change in pax of 1%. Sales in TCM terminals are up 8% (\$1313k), while TCM terminals pax are flat (+0.5%). The significant increases in T1 and T3 are due to the opening of additional stores (i.e. Food court in T1. Ashland Hill, Deli & Co, Earth Bar, Nekter Juice Bar, Panda Express, and The Parlor in T3). Sales in Non-TCM terminals are up 4% (\$507k), while pax in Non-TCM terminals are up 1%. Note that T5 is performing well post-airlines relocation, while T7 and T8 have seen opening of additional stores (i.e. Ashland Hill and Dunkin Donuts in T7 and Panda Express in T8).

Retail sales are up 4% (\$617k). TCM terminals sales grew 2% (\$199k), while TCM terminals pax numbers are flat (+0.5%). The significant increases in T1 and T3 are due to additional stores (i.e. Kiehl's and The New Stand in T1. LAXpress, Moshi, and Soundstage in T3. Sales in Non-TCM terminals grew 8% (\$418k), while pax numbers in Non-TCM terminals are up 1%. The majority of this growth comes from the opening of Pier No. 7 Market in T7.

Gross sales from Services are up 17% (\$1.51m). This increase in sales is due to Lenlyn (\$+926k), Alclear (+\$477k), and Boingo Wireless (+\$102k).

RAC sales are down 3% (\$2.36m). The RAC sales per pax is down 4%. After adjusting for Midway dropping out of the On-Airport RAC program, sales are down \$1.76m YoY and down 3% on the per pax basis.